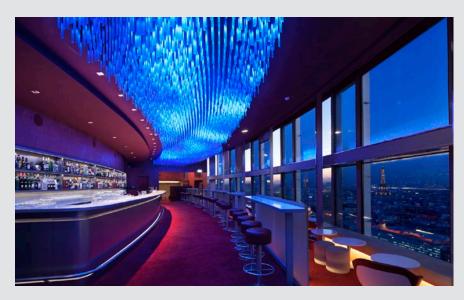

LIGHTING CEILING PROJECT "LOLIGHT":

Pier Luigi Copat (PLC Architectures), concept and design, Erick Hélaine (FEERICK), LEDs lighting system design and lighting control, BARTH, ceiling fitting FIAM, glass rods

PROGRAM:

Panoramic bar design and lighting design. Wellness area

COST OF WORKS: 1 700 000 €

SITE AREA: 380 m<sup>2</sup>

DATE:

Completion January 2013