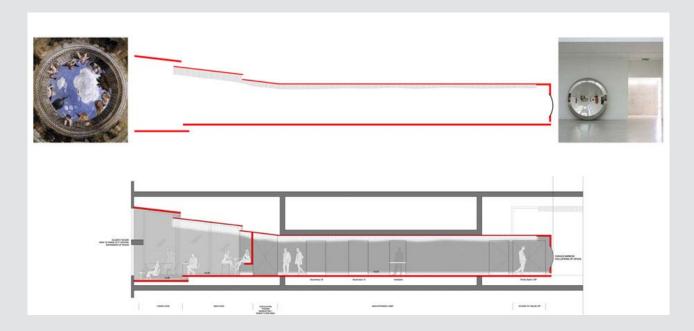

CLIENT:

Concorde Hotels & Resorts

ARCHITECT AND INTERIOR DESIGN:

PLC Architectures

DESIGN TEAM:

Pier Luigi Copat, Architect principal Flavio Piasente, Massimiliano Sartori, Paolo De Luca, Alessandra Mecchia, Collaborators

LIGHTING CEILING PROJECT "LOLIGHT":

Pier Luigi Copat (PLC Architectures), concept and design, Erick Hélaine (FEERICK), LEDs lighting system design and lighting control, BARTH, ceiling fitting FIAM, glass rods

PROGRAM:

Panoramic bar design and lighting design. Wellness area

COST OF WORKS: 1 700 000 €

SITE AREA: 380 m<sup>2</sup>

DATE:

Completion January 2013