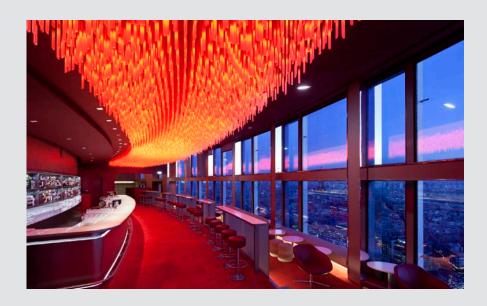

LIGHTING CEILING PROJECT "LOLIGHT":

Pier Luigi Copat (PLC Architectures), concept and design, Erick Hélaine (FEERICK), LEDs lighting system design and lighting control, BARTH, ceiling fitting FIAM, glass rods

PROGRAM:

Panoramic bar design and lighting design. Wellness area

COST OF WORKS: 1 700 000 €

SITE AREA: 380 m<sup>2</sup>

DATE:

Completion January 2013