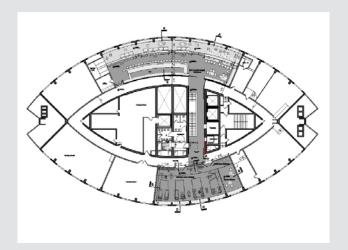

CLIENT:

Concorde Hotels & Resorts

ARCHITECT AND INTERIOR DESIGN:

PLC Architectures

DESIGN TEAM:

Pier Luigi Copat, Architect principal Flavio Piasente, Massimiliano Sartori, Paolo De Luca, Alessandra Mecchia, Collaborators

LIGHTING CEILING PROJECT "LOLIGHT":

Pier Luigi Copat (PLC Architectures), concept and design, Erick Hélaine (FEERICK), LEDs lighting system design and lighting control, BARTH, ceiling fitting FIAM, glass rods

PROGRAM:

Panoramic bar design and lighting design. Wellness area

COST OF WORKS: 1 700 000 €

SITE AREA: 380 m<sup>2</sup>

DATE:

Completion January 2013